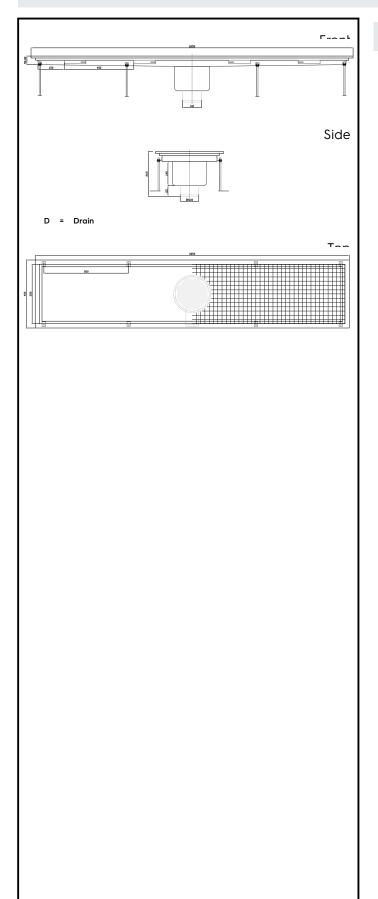

Floor Drains and Collecting Tanks
Floor Drain with Stainless Steel Grate
and Central Drain - Vertical outlet
400x1850 mm

| ITEM #  |  |  |
|---------|--|--|
| MODEL # |  |  |
| NAME #  |  |  |
| SIS #   |  |  |
|         |  |  |
| AIA #   |  |  |

328064 (FDB40185)

Floor Drainage Channel with stainless steel grate, central drain - vertical outlet, 400x1850

#### Item No.

Constructed in 304 AISI stainless steel. Collecting tank with central siphon and vertical drain pipe. Anti-slip mesh grate.

#### Construction

- Anti-slip mesh 25x25 mm grating, h=25 mm, 1.5 mm in thickness.
- Constructed entirely in 304 AISI stainless steel.
- Collecting tanks with central siphon.
- Adjustable leveling feet.
- Collecting tanks available with vertical drain pipe.

### **Key Information:**

External dimensions, Width:

328064 (FDB40185) 1850 mm External dimensions, Depth: 400 mm External dimensions, Height: 265 mm Net weight: 30 kg